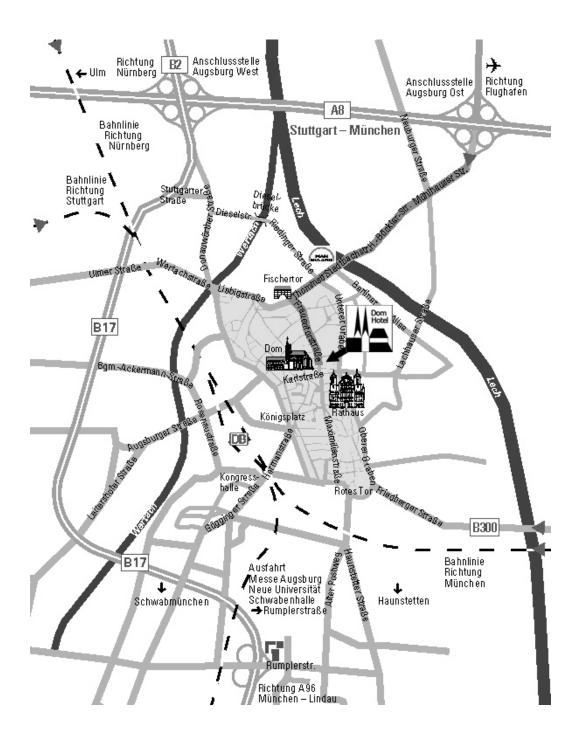

## Routemap – Dom Hotel Augsburg

Familie Illig Frauentorstraße 8 86152 Augsburg

Telefon: 0821 / 34 39 3 - 0 Telefax: 0821 / 34 39 3 - 200

When you come from the direction of the Airfield or the motorway, take the exit "Augsburg Ost"

After crossing the bridge over the river Lech, drive past the MAN building and get into the middle lane. At the traffic light turn right, than after about 20 m turn left. at the next traffic light, turn left again and drive through the archway "Fischertor". Continue for about 400 m and the Dom Hotel is on the left, the Cathedral is on the right. (Entry "Mittleres Pfaffengäßchen")